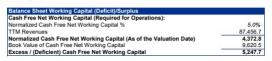

Capstone Green Energy Corporation
Valuation of Capstone Green Energy Corporation
Discounted Cash Flow Method
As of October 2, 2023

Schedule 4 Page 1 of 1 (USD in thousands)

|                                                           |                      |           |           | Project   |                   |           | 1.90      |                      |
|-----------------------------------------------------------|----------------------|-----------|-----------|-----------|-------------------|-----------|-----------|----------------------|
|                                                           | Stub [1]<br>03/31/24 | 03/31/25  | 03/31/26  | 03/31/27  | 03/31/28          | 03/31/29  | 03/31/30  | Terminal<br>Year [2] |
| Total Revenue                                             | 43.579.0             | 107.575.2 | 114.631.6 | 123.132.6 | 130.904.7         | 137,722.2 | 143.374.3 | 147.675              |
| Total Revenue Growth %                                    | n/a                  | 13.8%     | 6.6%      | 7.4%      | 6.3%              | 5.2%      | 4.1%      | 3.0                  |
| Cost of Sales                                             | 31,950.9             | 78,298.9  | 80,395.4  | 85,476.0  | 90,871.3          | 95,603.8  | 99,527.4  | 102,513              |
| Gross Profit                                              | 11,628.1             | 29,276.3  | 34,236.2  | 37,656.6  | 40,033.4          | 42,118.4  | 43,846.9  | 45,162               |
| Gross Profit %                                            | 26.7%                | 27.2%     | 29.9%     | 30.6%     | 30.6%             | 30.6%     | 30.6%     | 30.6                 |
| Total Operating Expenses                                  | 10,950.0             | 19,045.6  | 18,648.5  | 18,078.0  | 19,219.1          | 20,220.0  | 21,049.9  | 21,68                |
| EBITDA                                                    | 678.2                | 10,230.7  | 15,587.7  | 19,578.5  | 20,814.3          | 21,898.3  | 22,797.0  | 23,48                |
| EBITDA %                                                  | 1.6%                 | 9.5%      | 13.6%     | 15.9%     | 15.9%             | 15.9%     | 15.9%     | 15.9                 |
| Tax Depreciation Expenses                                 | 1,311.5              | 3,168.9   | 3,565.9   | 4,136.4   | 4,397.5           | 4,626.5   | 4,816.4   | 6,25                 |
| Tax Depreciation Expenses %                               | 3.0%                 | 2.9%      | 3.1%      | 3.4%      | 3.4%              | 3.4%      | 3.4%      | 4.2                  |
| EBITA                                                     | (633.3)              | 7,061.9   | 12,021.7  | 15,442.1  | 16,416.8          | 17,271.8  | 17,980.6  | 17,222               |
| Income Taxes                                              | (167.7)              | 1,870.2   | 3,183.7   | 4,089.5   | 4,347.6           | 4,574.0   | 4,761.7   | 4,56                 |
| Income Tax Rate %                                         | 26.5%                | 26.5%     | 26.5%     | 26.5%     | 26.5%             | 26.5%     | 26.5%     | 26.5                 |
| Net Operating Profit After Tax                            | (465.6)              | 5,191.7   | 8,838.1   | 11,352.6  | 12,069.2          | 12,697.8  | 13,218.9  | 12,66                |
| Plus: Tax Depreciation Expenses                           | 1,311.5              | 3,168.9   | 3,565.9   | 4,136.4   | 4,397.5           | 4,626.5   | 4,816.4   | 6,25                 |
| Tax Depreciation Expenses and Amortization Expenses %     | 3.0%                 | 2.9%      | 3.1%      | 3.4%      | 3.4%              | 3.4%      | 3.4%      | 4.3                  |
| (Increase) / Decrease in Cash Free Net Working Capital    | (353.6)              | (652.3)   | (352.8)   | (425.1)   | (388.6)           | (340.9)   | (282.6)   | (21                  |
| Cash Free Net Working Capital %                           | 5.0%                 | 5.0%      | 5.0%      | 5.0%      | 5.0%              | 5.0%      | 5.0%      | 5.0                  |
| Less: Capital Expenditures                                | 515.7                | 560.0     | 7,084.6   | 5,218.6   | 5,548.0           | 5,836.9   | 6,076.5   | 6,25                 |
| Capital Expenditures %                                    | 1.2%                 | 0.5%      | 6.2%      | 4.2%      | 4.2%              | 4.2%      | 4.2%      | 4.3                  |
| Free Cash Flow                                            | (23.4)               | 7,148.2   | 4,966.6   | 9,845.4   | 10,530.1          | 11,146.5  | 11,676.2  | 12,44                |
| ] Terminal Value                                          |                      |           |           |           |                   |           | _         | 99,56                |
| Partial Period Factor                                     | 1.0000               | 1.0000    | 1.0000    | 1.0000    | 1.0000            | 1.0000    | 1.0000    | 1.00                 |
| Present Value Period                                      | 0.2473               | 0.9945    | 1.9945    | 2.9945    | 3.9945            | 4.9945    | 5.9945    | 5.99                 |
| Present Value Factor @ 15.5% Discount Rate                | 0.9650               | 0.8665    | 0.7502    | 0.6495    | 0.5624            | 0.4869    | 0.4216    | 0.42                 |
| Discounted Cash Flow                                      | (22.5)               | 6,193.8   | 3,725.9   | 6,394.8   | 5,921.7           | 5,427.1   | 4,922.1   | 41,97                |
| Sum of Discounted Cash Flows                              | 74,536.8             |           |           |           |                   |           |           |                      |
| Excess / (Deficient) Cash Free Net Working Capital        | 5,247.7              |           |           |           |                   |           |           |                      |
| Cash and Cash Equivalents                                 | 2,374.3              |           |           |           |                   |           |           |                      |
| Net Nonoperating Assets / (Liabilities)                   | (23,269)             |           |           |           |                   |           |           |                      |
| Total Invested Capital                                    | 58,889.5             |           |           |           |                   |           |           |                      |
| Less: Cash and Cash Equivalents Business Enterprise Value | 2,374.3<br>56,515.2  |           |           |           |                   |           |           |                      |
| Key Assumptions                                           |                      | 10        |           |           | Sensitivity Table |           |           |                      |